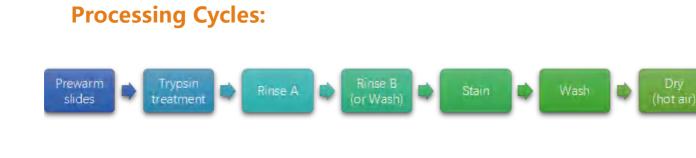

## **Features:**

0-300 s

- Bench-top design
- Automated stand-alone system just "load and go" operation
- Up to 30 slides processed in one batch in about 10 minutes
- Processing steps include trypsin treatment, rinsing, staining, water wash, and warm air drying
- Trypsin treatment and staining reagents maintained at 37°C in a water bath
- Easy-to-use 7-inch touch-screen interface

0-300 s

0-300 s

Time intervals for each step depend on the protocols, specific reagents and reagent concentrations being used. Protocols can be based on what is currently done with manual processes.

0-300 s