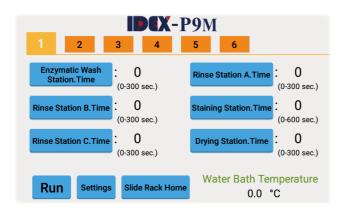

## **Features:**

0-300 s

- Bench-top design
- Automated stand-alone system just "load and go" operation
- Up to 30 slides processed in one batch in about 10 minutes
- Processing steps include trypsin treatment, rinsing, staining, water wash, and warm air drying
- Trypsin treatment and staining reagents maintained at 37°C in a water bath
- Easy-to-use 7-inch touch-screen interface

0-300 s

0-300 s

Time intervals for each step depend on the protocols, specific reagents and reagent concentrations being used. Protocols can be based on what is currently done with manual processes.

0-300 s

0-600 s

0-300 s

0-300 s

Main screen

Slide rack