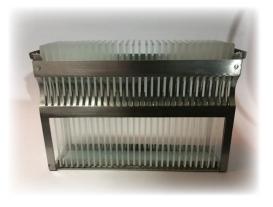

rkflow. The P9M-30 Automated Chromosome Stainer is designed to process up to 30 slides per batch, without manual intervention, within about 10 minutes depending on the protocol being used.

## **Features:**

0-300 s

- Bench-top design
- Automated stand-alone system just "load and go" operation
- Up to 30 slides processed in one batch in about 10 minutes
- Processing steps include trypsin treatment, rinsing, staining, water wash, and warm air drying
- Trypsin treatment and staining reagents maintained at 37°C in a water bath
- Easy-to-use 7-inch touch-screen interface

0-300 s



0-300 s

Time intervals for each step depend on the protocols, specific reagents and reagent concentrations being used. Protocols can be based on what is currently done with manual processes.

0-300 s

0-600 s





0-300 s

0-300 s

Main screen

Slide rack

## **Specifications:**

Throughput: 30 slides per 6 minutes per run Enzymatic treatment station: 250 mL Staining station: 250 mL 2 wash stations (Rinse A and Rinse B): 450 mL each Reagent temperature range: Room temperature to 40°C Warm-air drying temperature range: Room temperature to 70°C Reagent delivery: Reagents and water dispensed manually Treatment time: Programmable using the touch-screen interface Weight: 44 lbs/20 kg Dimensions: 27" (width) × 10" (depth) × 22" (height) 690 mm (width) × 245 mm (depth) × 550 mm (height) Voltage requirement: 120 V/60 Hz, 220 V/50 Hz Power Usage: 800 W or less



Bone Marrow Sample



## Order information:

Order Number: 03-P9M-30

Includes:

o A semi-automated P9M-30 Chromosome Stainer equipped to process