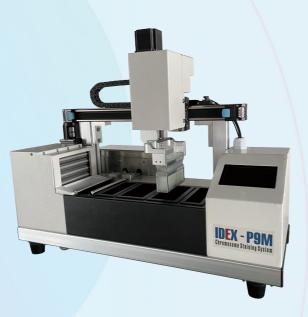

The IDEX-P9M-30 Chromosome Stainer is an instrument designed specifically for cytogenetic laboratories to stain slides with metaphase spreads for karyotype analyses. With the P9M's walk-away automation you can minimize hands-on work, and significantly increase productivity, reproducibility, and reliability in your cytogenetics workflow. The P9M-30 Automated Chromosome Stainer is designed to process up to 30 slides per batch, without manual intervention, within about 10 minutes depending on the protocol being used.

## **Features:**

0-300 s

- Bench-top design
- Automated stand-alone system just "load and go" operation
- Up to 30 slides processed in one batch in about 10 minutes
- Processing steps include trypsin treatment, rinsing, staining, water wash, and warm air drying
- Trypsin treatment and staining reagents maintained at 37°C in a water bath
- Easy-to-use 7-inch touch-screen interface